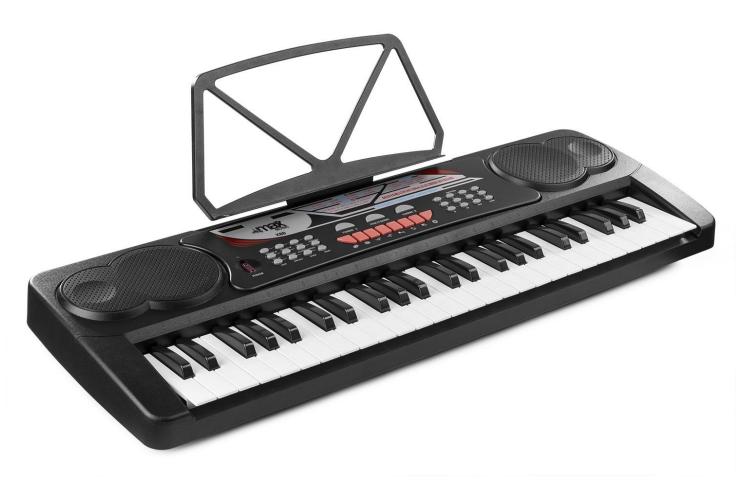

## KB8 Electronic Keyboard 49-key

Ref. nr.: 130.090

## Supplied contents:

- Max Music KB8 keyboard
- Power supply
- Music sheet stand

TRONIOS website. From here you can select the "downloads" section to retrieve the full manual in your preferred language.